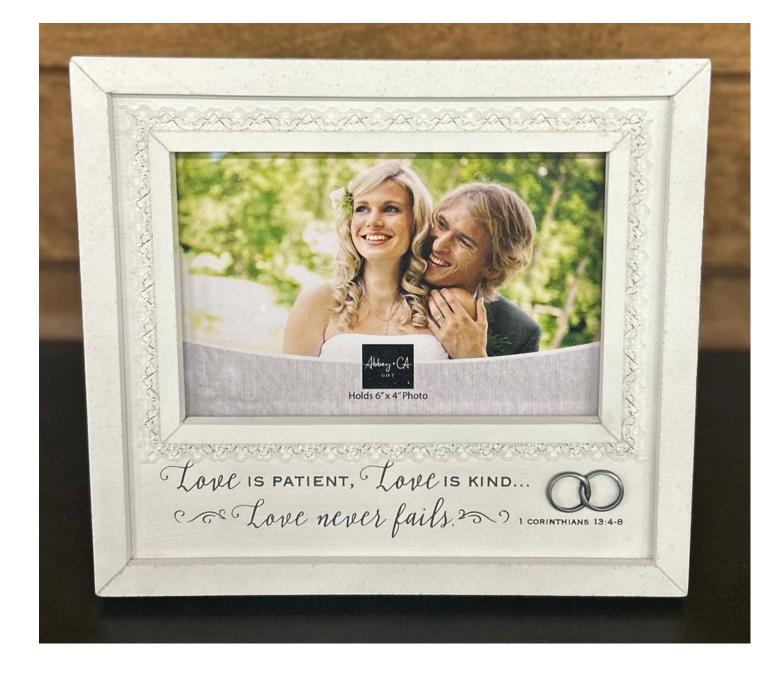

#### Silver Sparkle Frame Holds 5 x 7 inch photo

Pink Sparkle Frame Holds 6 x 4 inch photo

Decorative Frame Holds 6 x 4 inch photo

Love is Patient Frame Holds 6 x 4 inch photo