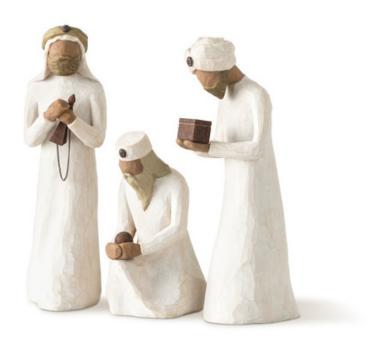

#### 14 pieces to the set

Creche

The Three Wisemen

Shepherd and Stable Animals

Little Shepherdess

Ox and Goat

Dance of Life

Song of Joy