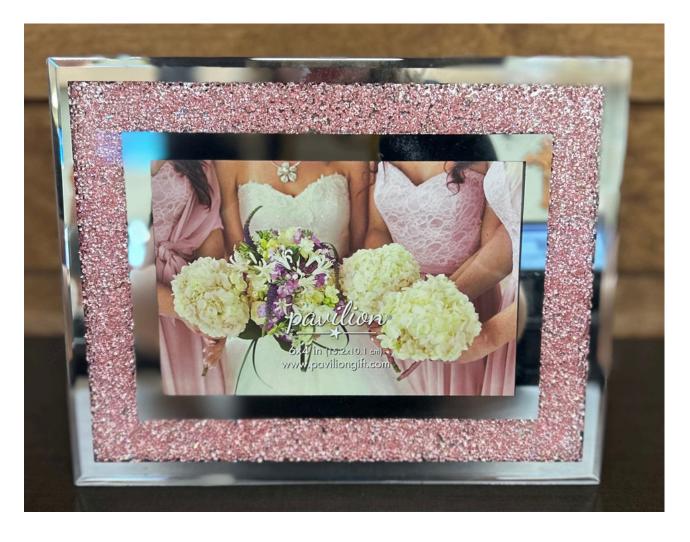

#### Silver Sparkle Frame Holds 5 x 7 inch photo

Pink Sparkle Frame Holds 6 x 4 inch photo

Decorative Frame Holds 6 x 4 inch photo

Love is Patient Frame Holds 6 x 4 inch photo