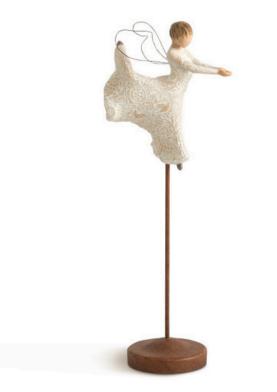

#### 14 pieces to the set

Creche

The Three Wisemen

Shepherd and Stable Animals

Little Shepherdess

Ox and Goat

Dance of Life

Song of Joy