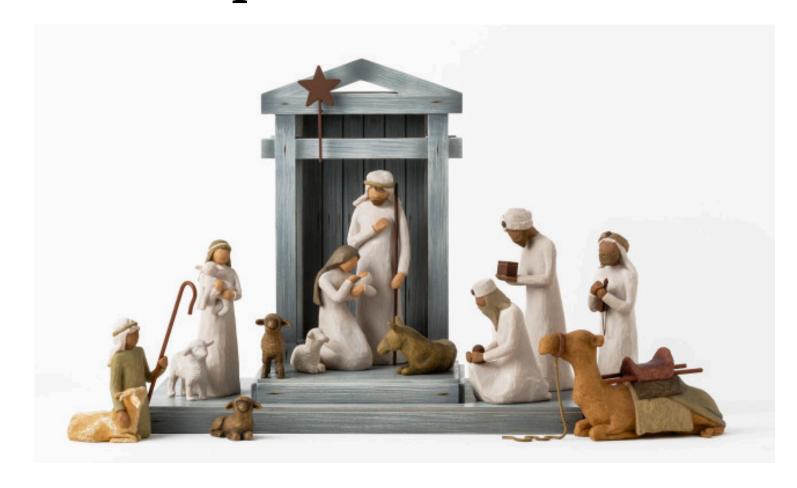

#### 14 pieces to the set

Creche

The Three Wisemen

Shepherd and Stable Animals

Little Shepherdess

Ox and Goat

Dance of Life

Song of Joy