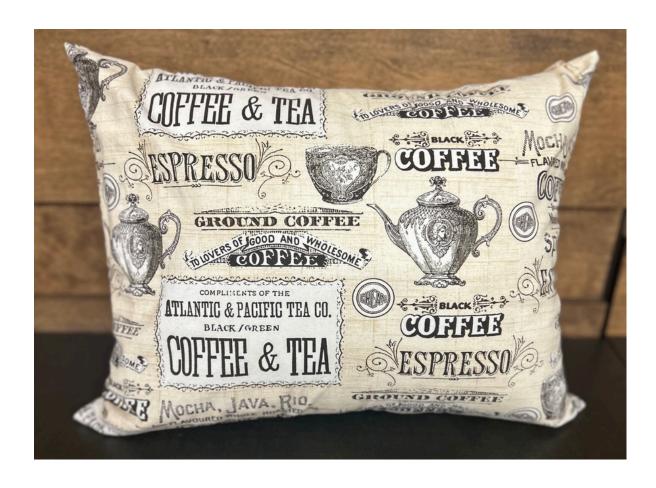

# HOME DECOR

Coffee & Tea Pillow

**Coffee Coaster** 

Love Always Hanging Heart

Coffee Hot like
Husband Decoration

Est. 2024 Trinket Dish

Mickey and Minnie Decor with Storage

Mr. & Mrs. Heart Pillow