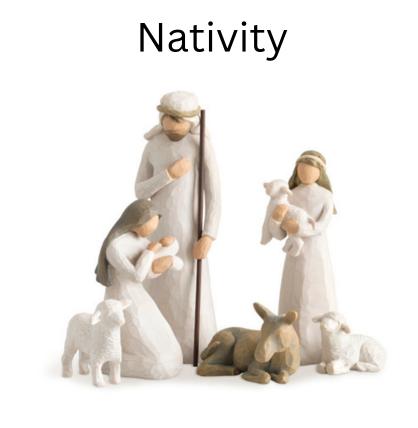

#### 14 pieces to the set

Creche

The Three Wisemen

Shepherd and Stable Animals

Little Shepherdess

Ox and Goat

Dance of Life

Song of Joy