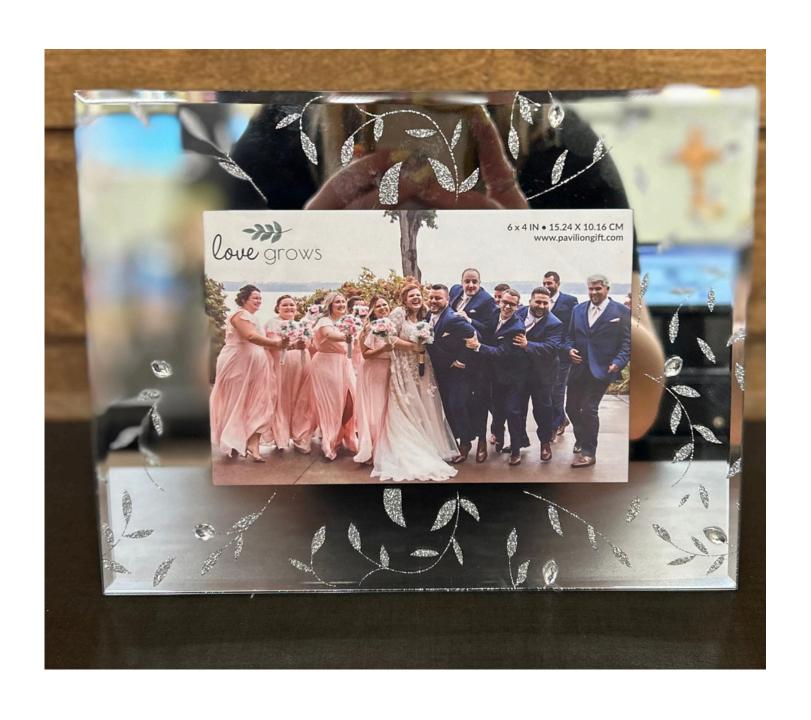

#### Silver Sparkle Frame Holds 5 x 7 inch photo

Pink Sparkle Frame Holds 6 x 4 inch photo

Decorative Frame Holds 6 x 4 inch photo

Love is Patient Frame Holds 6 x 4 inch photo