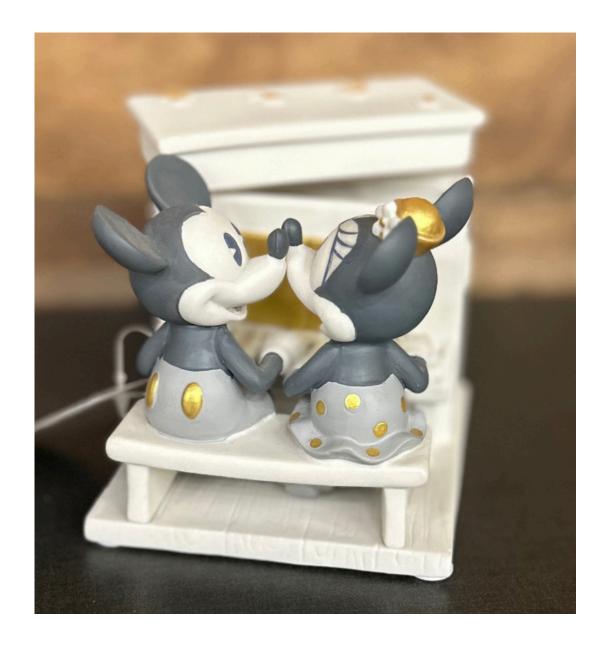

# HOME DECOR

Coffee & Tea Pillow

**Coffee Coaster** 

Love Always Hanging Heart

Coffee Hot like
Husband Decoration

Est. 2024 Trinket Dish

Mickey and Minnie Decor with Storage

Mr. & Mrs. Heart Pillow