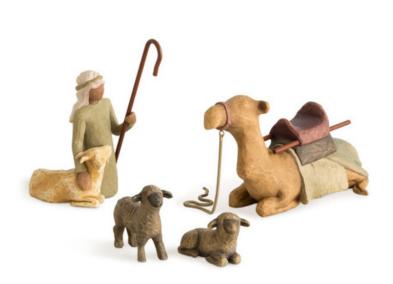

#### 14 pieces to the set

Creche

The Three Wisemen

Shepherd and Stable Animals

Little Shepherdess

Ox and Goat

Dance of Life

Song of Joy