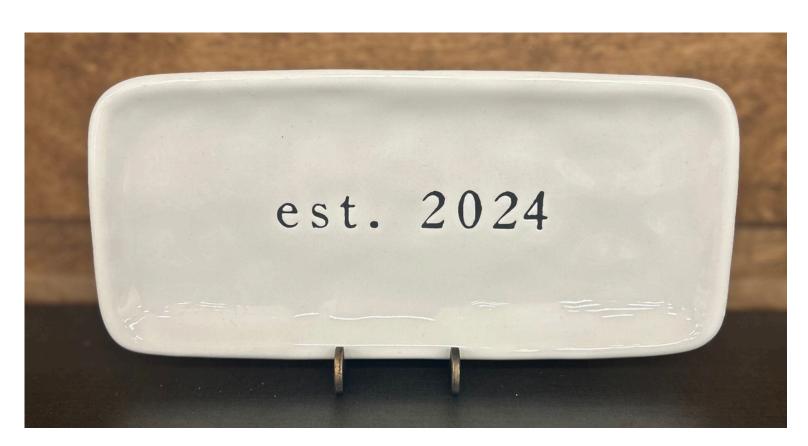

# HOME DECOR

Coffee & Tea Pillow

**Coffee Coaster** 

Love Always Hanging Heart

Coffee Hot like
Husband Decoration

Est. 2024 Trinket Dish

Mickey and Minnie Decor with Storage

Mr. & Mrs. Heart Pillow