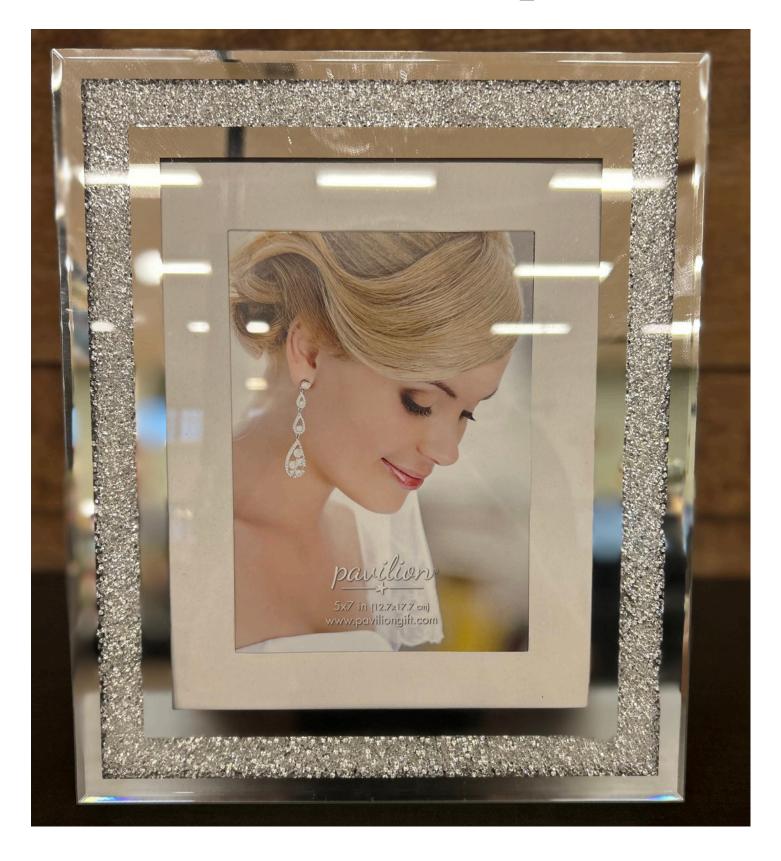

#### Silver Sparkle Frame Holds 5 x 7 inch photo

Pink Sparkle Frame Holds 6 x 4 inch photo

Decorative Frame Holds 6 x 4 inch photo

Love is Patient Frame Holds 6 x 4 inch photo